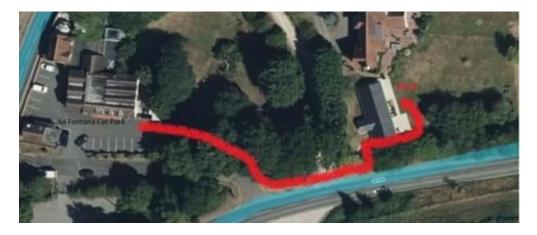

## DIRECTIONS

- Fox Fold House is located in East Hanney, just off Seventon Road.
- Coming down the A338 from the north, go past La Fontana on your left, then turn immediately left into Steventon Road. Go around the corner, and the entrance to the La Fontana is on your left.
- Coming up the A338 from the south, when you get to the centre of East Hanney (just past the speed camera), turn right into Steventon Road. The entrance to the La Fontana is just on your left.
- Coming across from Steventon, as you come into East Hanney you'll see Whitfield Gardens on your right. Keep going past the houses until you see the entrance to the La Fontana on the right.
- Walk from La Fontana back along the restaurant's driveway towards the main road. Walk along the grass verge next to the main road, where you will see a small wooden gate (do not turn left into the main house entrance) Go through the gate and turn right, walking around the end of the pool building where you will find the entrance to the pool.
- Please do not walk up the main driveway into the house/gardens.